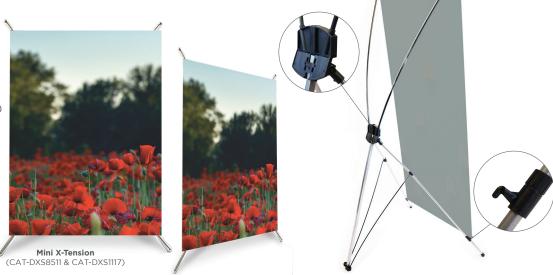

## PREMIUM X-TENSION

- Refined aluminum body with fiberglass upright rods
- Quick and easy setup
- Finish: Silver
- Carrying bag included (CAT-DXS32)

lifetime warranty

cu

custom printing available

| Item        | Finish | Viewab | le Area | Hardware Only |      |      | Print Only |      |      | Hardware + Print |       |       |
|-------------|--------|--------|---------|---------------|------|------|------------|------|------|------------------|-------|-------|
|             |        | w      | Н       | 1-2           | 3-5  | 6+   | 1-2        | 3-5  | 6+   | 1-2              | 3-5   | 6+    |
| CAT-DXS32   | Silver | 31.5"  | 75"     | \$60          | \$58 | \$56 | \$82       | \$82 | \$82 | \$142            | \$140 | \$138 |
| CAT-DXS8511 | Silver | 8.5"   | 11"     | \$12          | \$10 | \$8  | \$32       | \$32 | \$32 | \$44             | \$42  | \$40  |
| CAT-DXS1117 | Silver | 11"    | 17"     | \$14          | \$12 | \$10 | \$32       | \$32 | \$32 | \$46             | \$44  | \$42  |