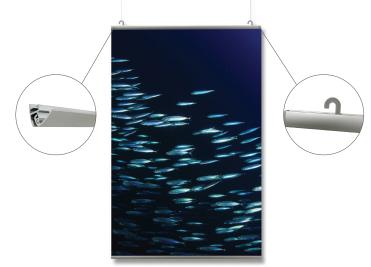

## HANGING BANNER

- Matching front and back profile
- Each set (2 rails) includes hanging hooks
- Graphic is held with top and bottom clamp rails
- Finish: Silver

djustable height

custom printing

| Item       | Finish | Viewable Area |     | Hardware Only |      |      | Print Only |       |       | Hardware + Print |       |       |
|------------|--------|---------------|-----|---------------|------|------|------------|-------|-------|------------------|-------|-------|
|            |        | W             | Н   | 1-2           | 3-5  | 6+   | 1-2        | 3-5   | 6+    | 1-2              | 3-5   | 6+    |
| CAT-DHCS24 | Silver | 23.5"         | 36" | \$30          | \$28 | \$26 | \$62       | \$60  | \$59  | \$92             | \$88  | \$85  |
| CAT-DHCS34 | Silver | 33.5"         | 48" | \$40          | \$36 | \$34 | \$117      | \$114 | \$112 | \$157            | \$150 | \$146 |
| CAT-DHCS48 | Silver | 47.25"        | 60" | \$54          | \$50 | \$46 | \$207      | \$202 | \$197 | \$261            | \$252 | \$243 |